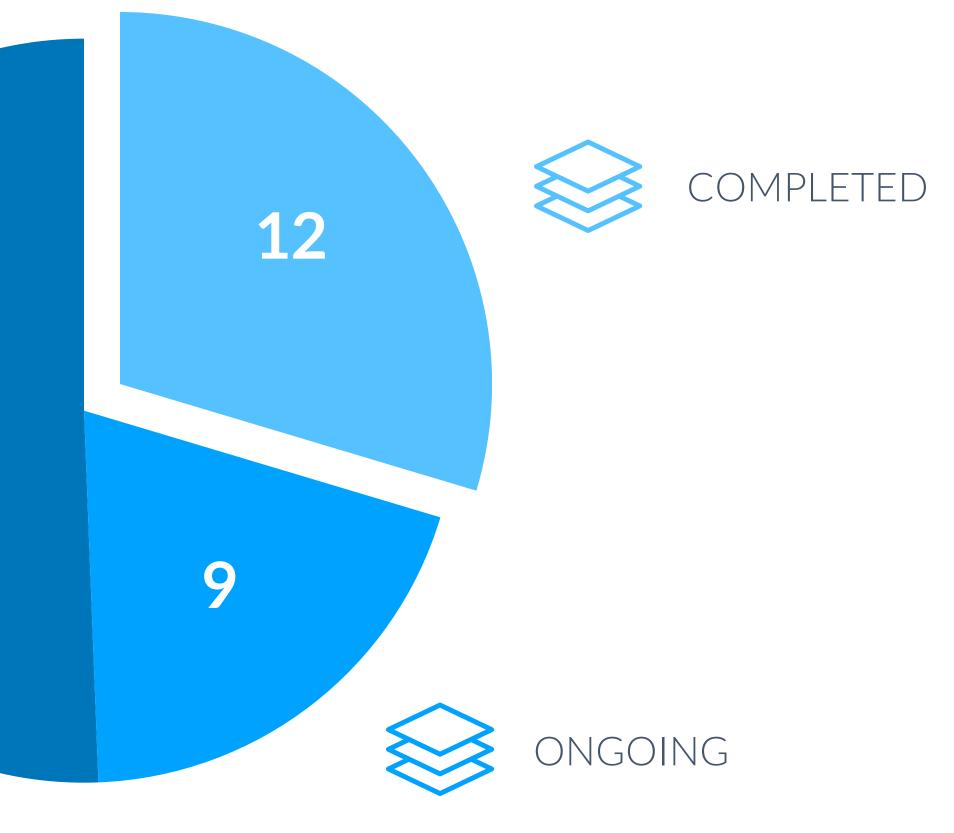

#### Rotarapp

- Great opportunity to further connect clubs through one application
- The DRRs have to sign a contract for the application. Contracts after the presentation during the REM.
- Currently the application is being converted into several languages, then we will launch tentaively December
- Proceed with feasibility study and developing an inventory of Rotaract applications used by each country in ERIC to ensure the different systems which already exist can be made compliant, so everyone can easily import the data from the different systems into the App.
- **Founder Commentary:** "I think this tool could be an ideal base to build a European App, which will allow all Rotaractors to be in close contact and share information"

Goal(s): Have the system up and running by Antwerp in celebration of ERIC's 30th anniversary