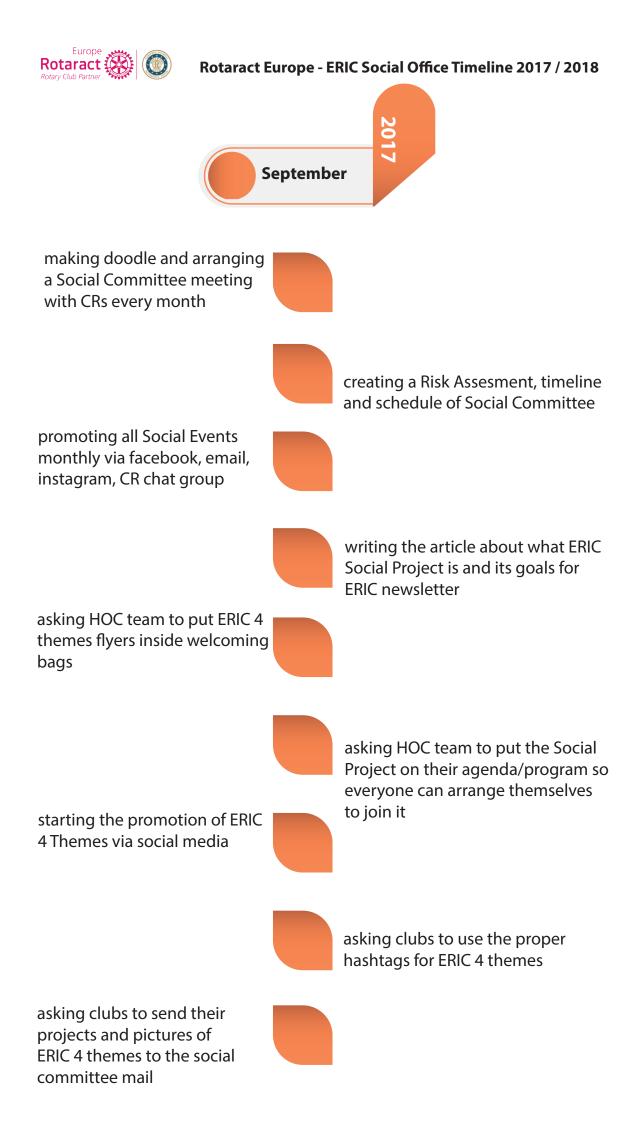

### SEPTEMBER

•••

Social

Project happiness is out as a flagship project but can still be done by clubs with a focus on the 4 social themes September: We launch the projects on social media and on the website.

Advertisement during REM - A5 flyers