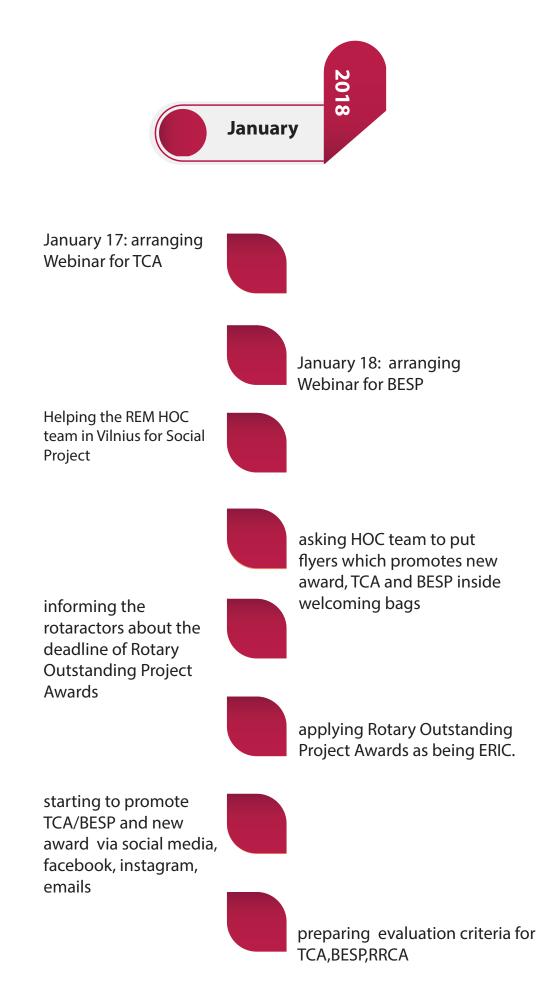

reminding TCA and BESP and new award deadline via website, facebook, email, instagram, CR chat group

informing the voting committee about the process and deadlines

sharing the evaluation criteria with all rotaractors

- Strengthen BESP/TCA criteria
- New award Rotary/Rotaract Collaboration Award we must develop guidelines for the new award
- Develop Twinning manual/support