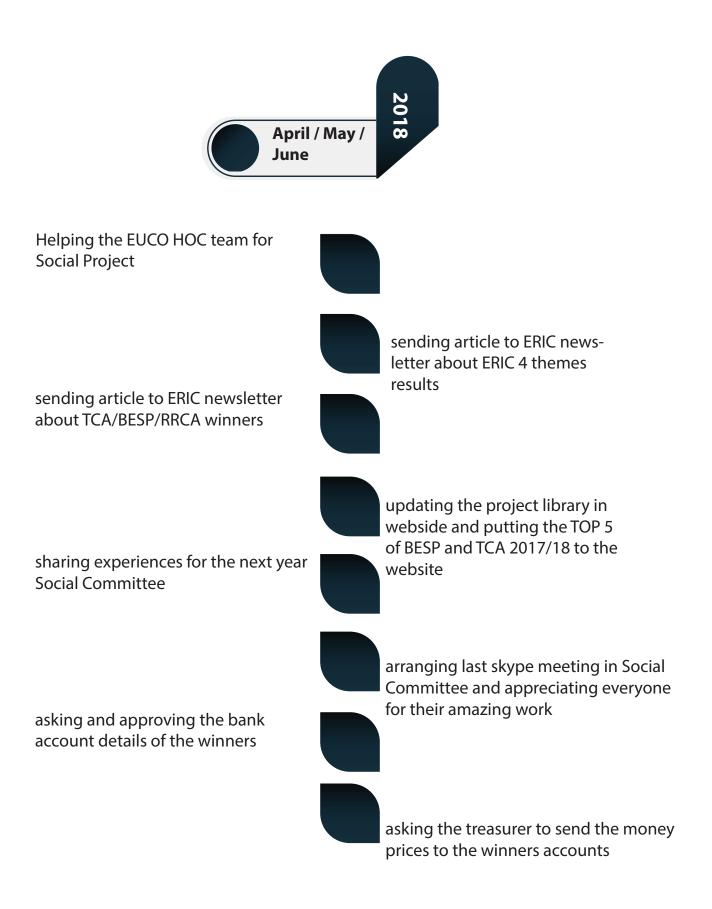

reminding TCA and BESP and new award deadline via website, facebook, email, instagram, CR chat group

informing the voting committee about the process and deadlines

sharing the evaluation criteria with all rotaractors

Social

Project happiness is out as a flagship project but can still be done by clubs with a focus on the 4 social themes September: We launch the projects on social media and on the website.

Advertisement during REM - A5 flyers

- Strengthen BESP/TCA criteria
- New award Rotary/Rotaract Collaboration Award we must develop guidelines for the new award
- Develop Twinning manual/support