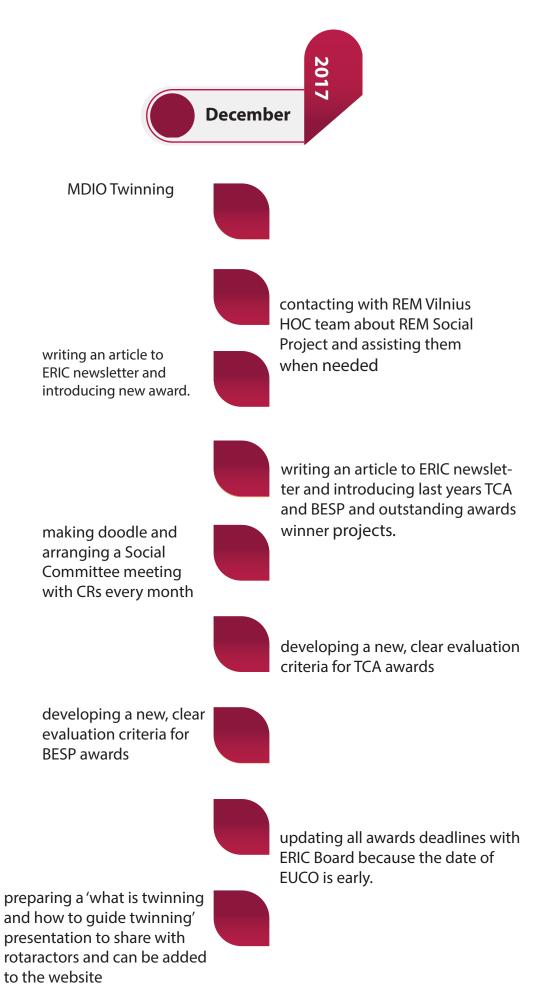

reminding TCA and BESP and new award deadline via website, facebook, email, instagram, CR chat group

informing the voting committee about the process and deadlines

sharing the evaluation criteria with all rotaractors

Social

Project happiness is out as a flagship project but can still be done by clubs with a focus on the 4 social themes September: We launch the projects on social media and on the website.

Advertisement during REM - A5 flyers

- Strengthen BESP/TCA criteria
- New award Rotary/Rotaract Collaboration Award we must develop guidelines for the new award
- Develop Twinning manual/support