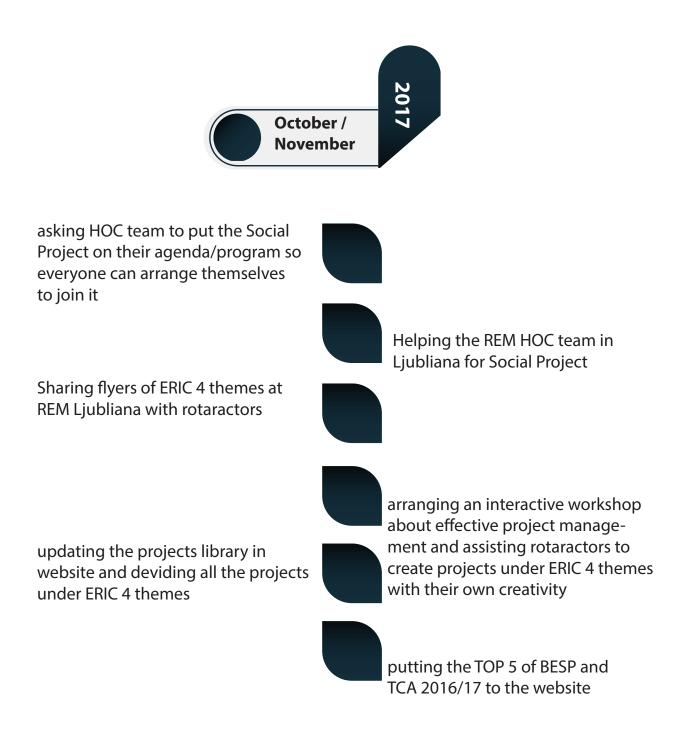

Social

Project happiness is out as a flagship project but can still be done by clubs with a focus on the 4 social themes September: We launch the projects on social media and on the website.

Advertisement during REM - A5 flyers